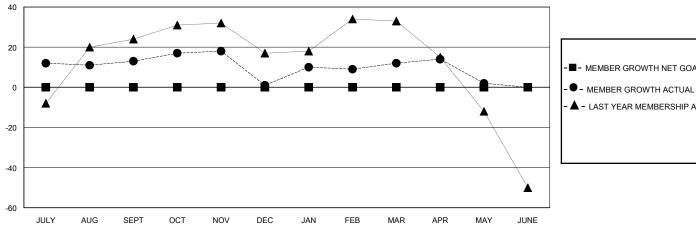

## GOALS AND ACTUAL MEMBERS CUMULATIVE

| - 🔳 - | MEMBER GROWTH NET GOAL |  |
|-------|------------------------|--|
| _     |                        |  |

- LAST YEAR MEMBERSHIP ACTUAL

| DROPPED CLUBS: 0 |    |
|------------------|----|
| DROPPED MEMBERS  |    |
| DECEASED         | 5  |
| CLUB CANCELLED   | 0  |
| OTHER            | 77 |
| TOTAL            | 82 |